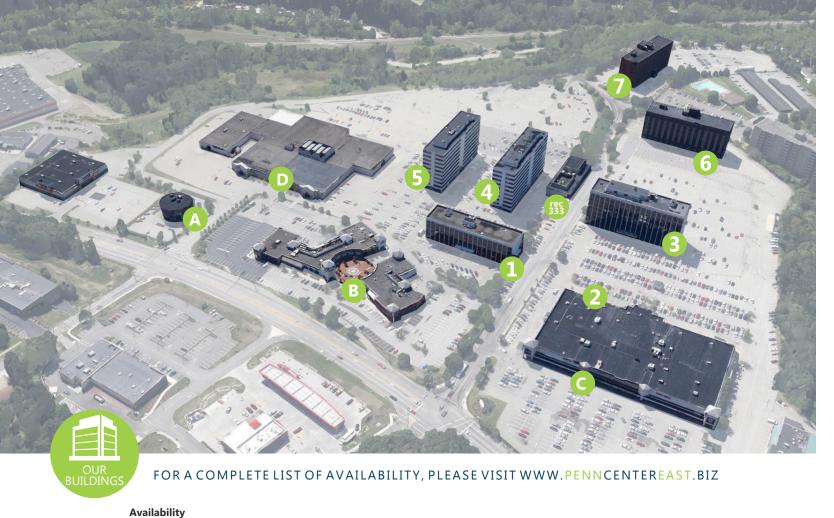

# **RETAIL REDEVELOPMENT**

- 625,000 SF Class A office space | 300,000 SF retail space
- Walking distance to retail, restaurants, banking, hotel and other service related businesses
- Prominent visibility from Parkway East and William Penn Highway
- Premier office location in East Submarket