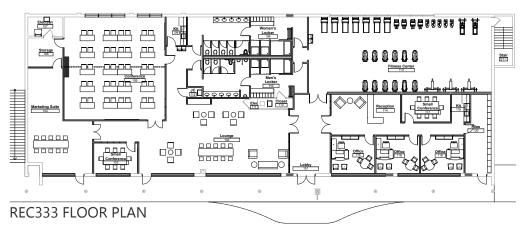

IS OFFERING EXCLUSIVE NEW AMENITIES, INCLUDING FITNESS FACILITY, TENANT LOUNGE, & CONFERENCE CENTER

rec333

Penn Center East knows that workplace amenities can be a strategic asset for companies.

**NEW** CONFERENCE CENTER With flexible accommodations to meet your conference requirements, our conference center will welcome groups large and small. Enjoy ceiling mounted projectors, dropdown projector screens, high-speed internet, cable television, wireless microphones, speaker conference phones, fax machine, podiums, and on-site support to ensure your meeting is a success.

**NEW** FITNESS FACILITY A new, state-of-the-art fitness facility, accessible on your schedule.

**NEW** TENANT LOUNGE With high-end finishes, furniture and a bar lounge, we're creating a Wi-Fi enabled, relaxing environment for tenants and their guests.

# **PLUS!**

**NEW** MARKETING SUITE Our state-of-the-art marketing suite will help you envision yourself or your clients as tenants at Penn Center East.