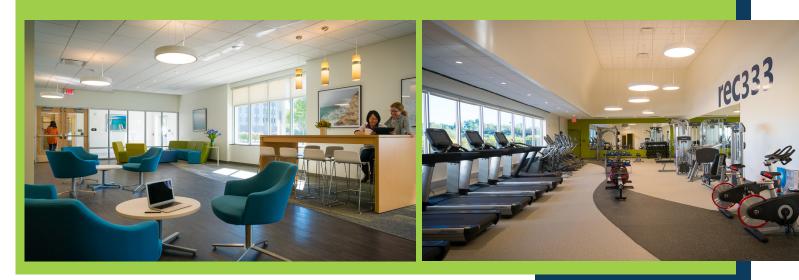

IS OFFERING EXCLUSIVE NEW AMENITIES, INCLUDING FITNESS FACILITY, TENANT LOUNGE, & CONFERENCE CENTER

rec333

Penn Center East knows that workplace amenities can be a strategic asset for companies.

**NEW** CONFERENCE CENTER With flexible accommodations to meet your conference requirements, our conference center will welcome groups large and small. Enjoy ceiling mounted projectors, dropdown projector screens, high-speed internet, cable television, wireless microphones, speaker conference phones, fax machine, podiums, and on-site support to ensure your meeting is a success.

**NEW** FITNESS FACILITY A new, state-of-the-art fitness facility, accessible on your schedule.

**NEW** TENANT LOUNGE With high-end finishes, furniture and a bar lounge, we're creating a Wi-Fi enabled, relaxing environment for tenants and their guests.