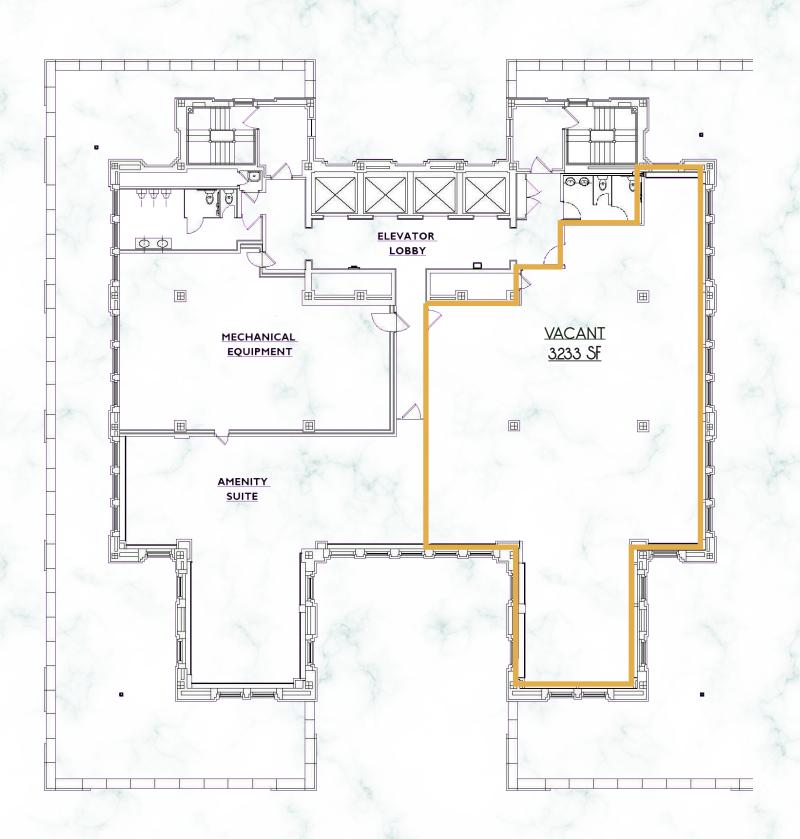

BLU
- PLUM LOUNGE
- SPORT CLUB
- O CAMP BAR
- CAMPSITE 131

# 97

WALK SCORE

### **GREAT FOR ENTERTAINMENT..**

- FISERV FORUM
- MILLER HIGH LIFE THEATRE
- WISCONSIN CENTER
- UW-MILWAUKEE PANTHER ARENA
- 5 TURNER HALL BALLROOM
- RIVERSIDE THEATER

- MARCUS PERFORMING ARTS CENTER
- PABST THEATER
- MSOE ATHLETIC FIELD
- O CATHEDRAL SQUARE
- MILWAUKEE ART MUSEUM
- HENRY MAIER FESTIVAL GROUNDS

### **GET FIT...**

- PLANET FITNESS
- MSOE KERN CENTER
- WORKOUT BOSS
- MILWAUKEE ATHLETIC CLUB
- 5 GOLD'S GYM
- **1** THE BARRE CODE

- SPIRE FITNESS
- WISCONSIN ATHLETIC CLUB
- ORANGE THEORY
- MONKEY BAR GYM
- FITNESS TOGETHER THIRD WARD
- BEST FITNESS

### WHEN THE FLAME IS BLUE. THERE'S NO CHANGE IN VIEW."



LOCATION

# STACKING PLAN



## "WHEN THERE'S A FLICKERING FLAME. EXPECT SNOW OR RAIN!"



# FLOOR PLANS







# VIRTUAL TOUR (>























MATT FAHEY
414-278-6860
MATT.FAHEY@COLLIERS.COM

SPENCER BLUETT
414-278-6876
SPENCER.BLUETT@COLLIERS.COM