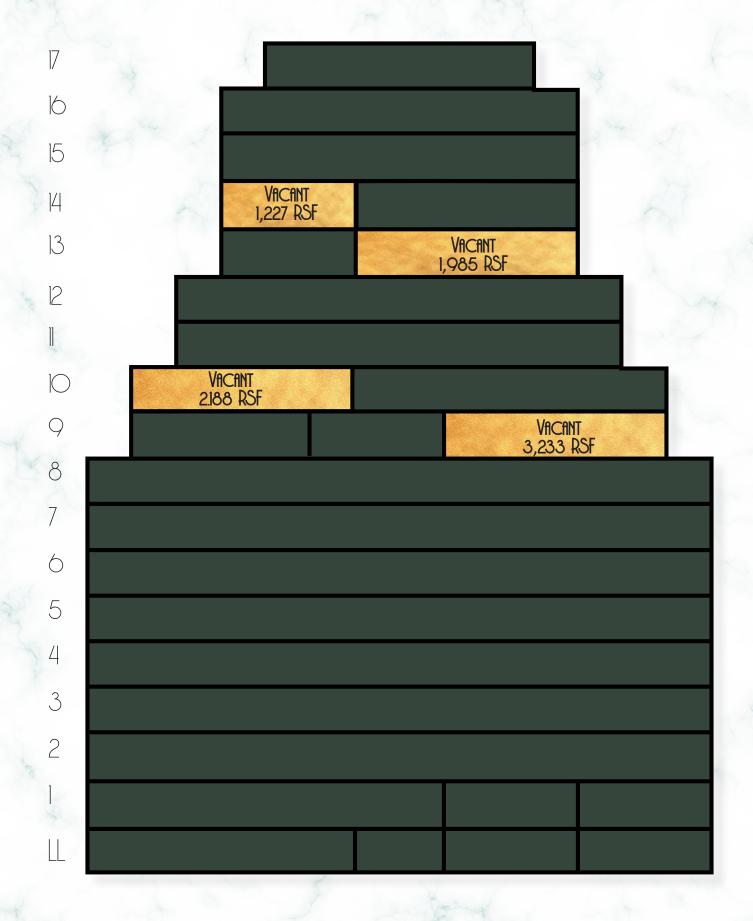

# STACKING PLAN

OFFICE SPRCE

133,984 SF

20-story Class A office building, 11,257 SF of office space available

ARCHITECTURE
ART-DECO

stately, historic art deco architecture