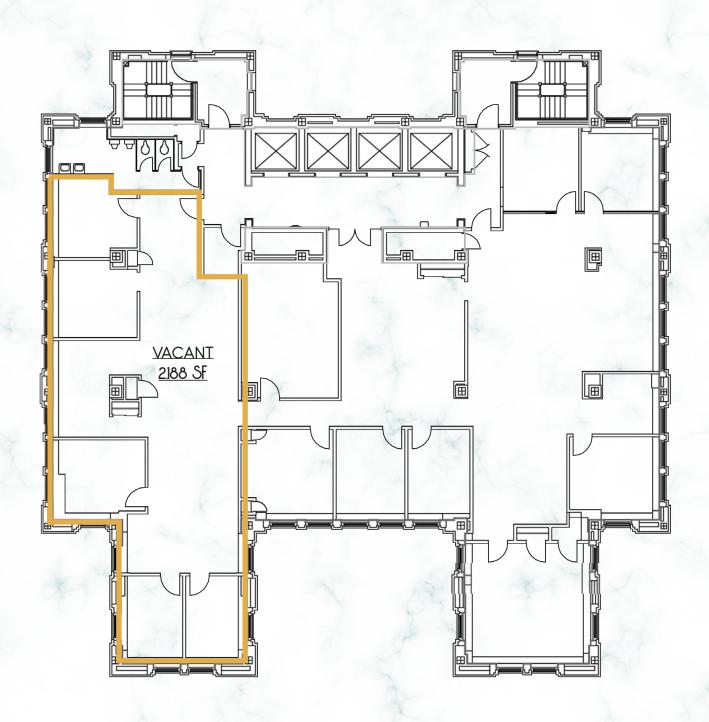

- SPORT CLUB
- O CAMP BAR
- CAMPSITE 131

# 97

WALK SCORE

### **GREAT FOR ENTERTAINMENT..**

- FISERV FORUM
- MILLER HIGH LIFE THEATRE
- WISCONSIN CENTER
- UW-MILWAUKEE PANTHER ARENA
- 5 TURNER HALL BALLROOM
- RIVERSIDE THEATER

- MARCUS PERFORMING ARTS CENTER
- PABST THEATER
- MSOE ATHLETIC FIELD
- O CATHEDRAL SQUARE
- MILWAUKEE ART MUSEUM
- HENRY MAIER FESTIVAL GROUNDS

### **GET FIT...**

- PLANET FITNESS
- MSOE KERN CENTER
- WORKOUT BOSS
- MILWAUKEE ATHLETIC CLUB
- 5 GOLD'S GYM
- **1** THE BARRE CODE

- SPIRE FITNESS
- WISCONSIN ATHLETIC CLUB
- ORANGE THEORY
- MONKEY BAR GYM
- FITNESS TOGETHER THIRD WARD
- BEST FITNESS

### WHEN THE FLAME IS BLUE. THERE'S NO CHANGE IN VIEW."



LOCATION

# STACKING PLAN



## "WHEN THERE'S A FLICKERING FLAME. EXPECT SNOW OR RAIN!"



# FLOOR PLANS







# VIRTUAL TOUR (>























MATT FAHEY
414-278-6860
MATT.FAHEY@COLLIERS.COM

SPENCER BLUETT
414-278-6876
SPENCER.BLUETT@COLLIERS.COM