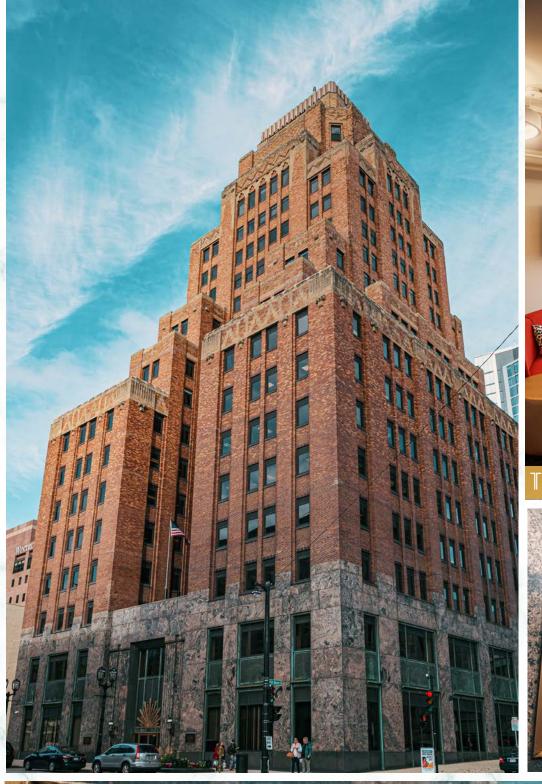

# The Gais ILugihit Building

# THE LIGHT OF MILWHUKEE

The Gas Light Building is an iconic art deco landmark located in the heart of Downtown Milwaukee. As one of the most recognizable features in Milwaukee, a 21-foot weather beacon sits atop the building, signaling the weather forecast by its color and flicker. Completed in 1930, this attractive and historically significant 20-story office building boasts a prestigious Wisconsin Avenue address and offers excellent views of downtown Milwaukee, including Lake Michigan, Milwaukee Art Museum, and east and west along Wisconsin Avenue.

OFFICE SPRCE

133,984 SF

20-story Class A office building, 11,257 SF of office space available

ARCHITECTURE
ART-DECO

stately, historic art deco architecture

### FLAME

21-FOOT FLAME

atop the building serves as a weather beacon