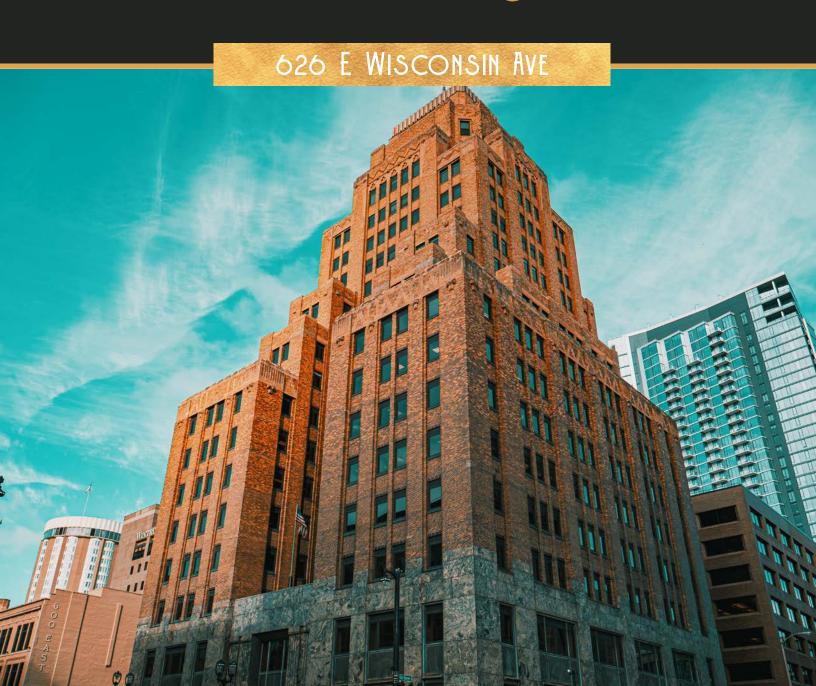

# The Gais ILugihit Building

# THE LIGHT OF MILWHUKEE

The Gas Light Building is an iconic art deco landmark located in the heart of Downtown Milwaukee. As one of the most recognizable features in Milwaukee, a 21-foot weather beacon sits atop the building, signaling the weather forecast by its color and flicker. Completed in 1930, this attractive and historically significant 20-story office building boasts a prestigious Wisconsin Avenue address and offers excellent views of downtown Milwaukee, including Lake Michigan, Milwaukee Art Museum, and east and west along Wisconsin Avenue.

OFFICE SPRCE

133,984 SF

20-story Class A office building, 11,257 SF of office space available

ARCHITECTURE
ART-DECO

stately, historic art deco architecture