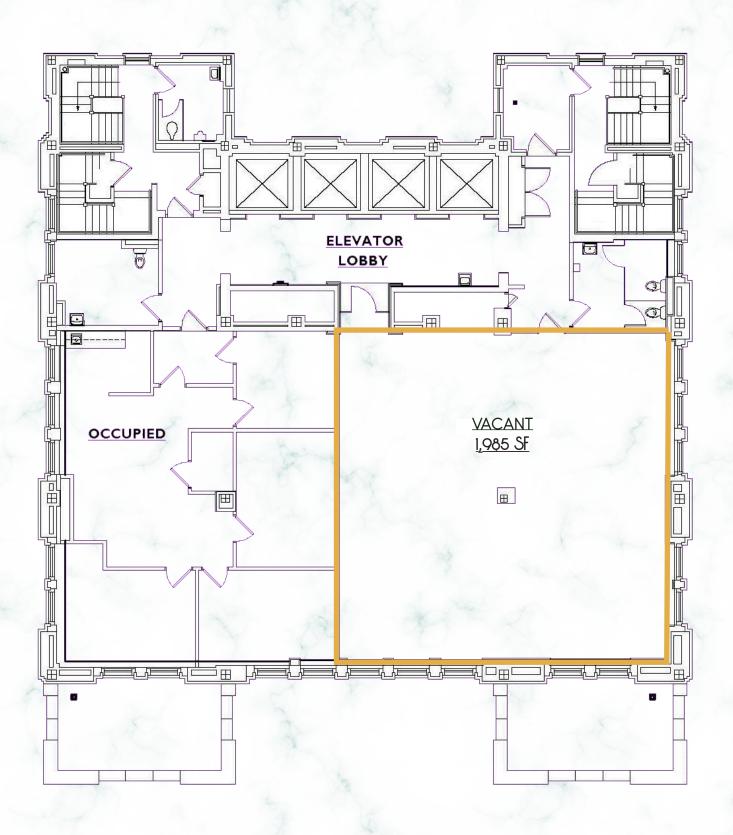

SPORT CLUB
- O CAMP BAR
- CAMPSITE 131

# 97

WALK SCORE

### **GREAT FOR ENTERTAINMENT..**

- FISERV FORUM
- MILLER HIGH LIFE THEATRE
- WISCONSIN CENTER
- UW-MILWAUKEE PANTHER ARENA
- 5 TURNER HALL BALLROOM
- RIVERSIDE THEATER

- MARCUS PERFORMING ARTS CENTER
- PABST THEATER
- MSOE ATHLETIC FIELD
- O CATHEDRAL SQUARE
- MILWAUKEE ART MUSEUM
- HENRY MAIER FESTIVAL GROUNDS

### **GET FIT...**

- PLANET FITNESS
- MSOE KERN CENTER
- WORKOUT BOSS
- MILWAUKEE ATHLETIC CLUB
- 5 GOLD'S GYM
- **1** THE BARRE CODE

- SPIRE FITNESS
- WISCONSIN ATHLETIC CLUB
- ORANGE THEORY
- MONKEY BAR GYM
- FITNESS TOGETHER THIRD WARD
- BEST FITNESS

### WHEN THE FLAME IS BLUE. THERE'S NO CHANGE IN VIEW."



LOCATION

# STACKING PLAN



## "WHEN THERE'S A FLICKERING FLAME. EXPECT SNOW OR RAIN!"



# FLOOR PLANS







# VIRTUAL TOUR (>























MATT FAHEY
414-278-6860
MATT.FAHEY@COLLIERS.COM

SPENCER BLUETT
414-278-6876
SPENCER.BLUETT@COLLIERS.COM