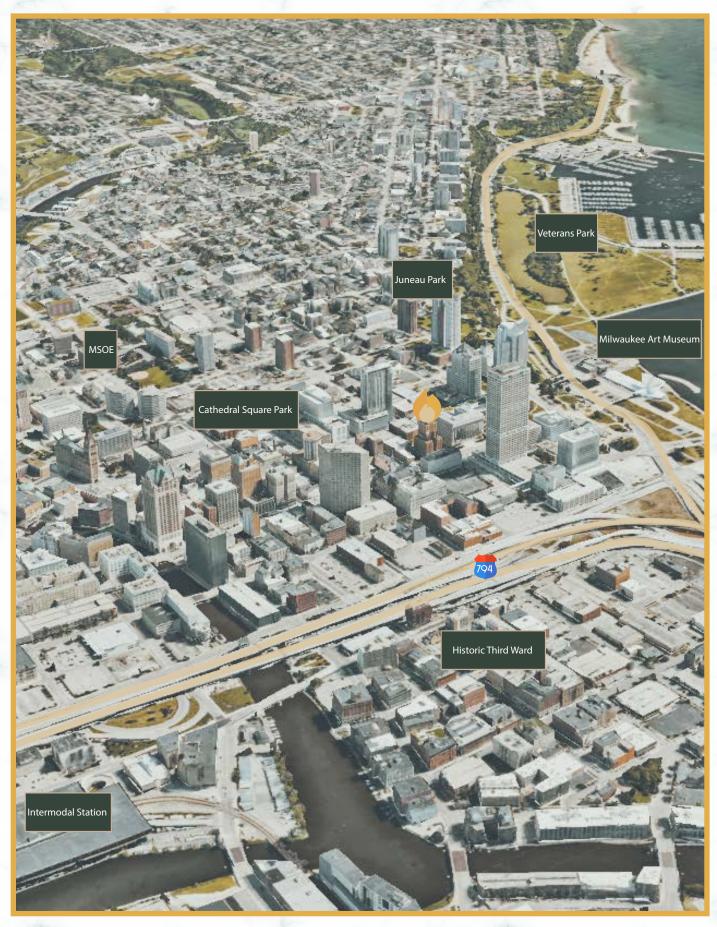

# THE LIGHT OF MILWHUKEE

The Gas Light Building is an iconic art deco landmark located in the heart of Downtown Milwaukee. As one of the most recognizable features in Milwaukee, a 21-foot weather beacon sits atop the building, signaling the weather forecast by its color and flicker. Completed in 1930, this attractive and historically significant 20-story office building boasts a prestigious Wisconsin Avenue address and offers excellent views of downtown Milwaukee, including Lake Michigan, Milwaukee Art Museum, and east and west along Wisconsin Avenue.

### WHEN THE FLAME IS BLUE. THERE'S NO CHANGE IN VIEW."

LOCATION