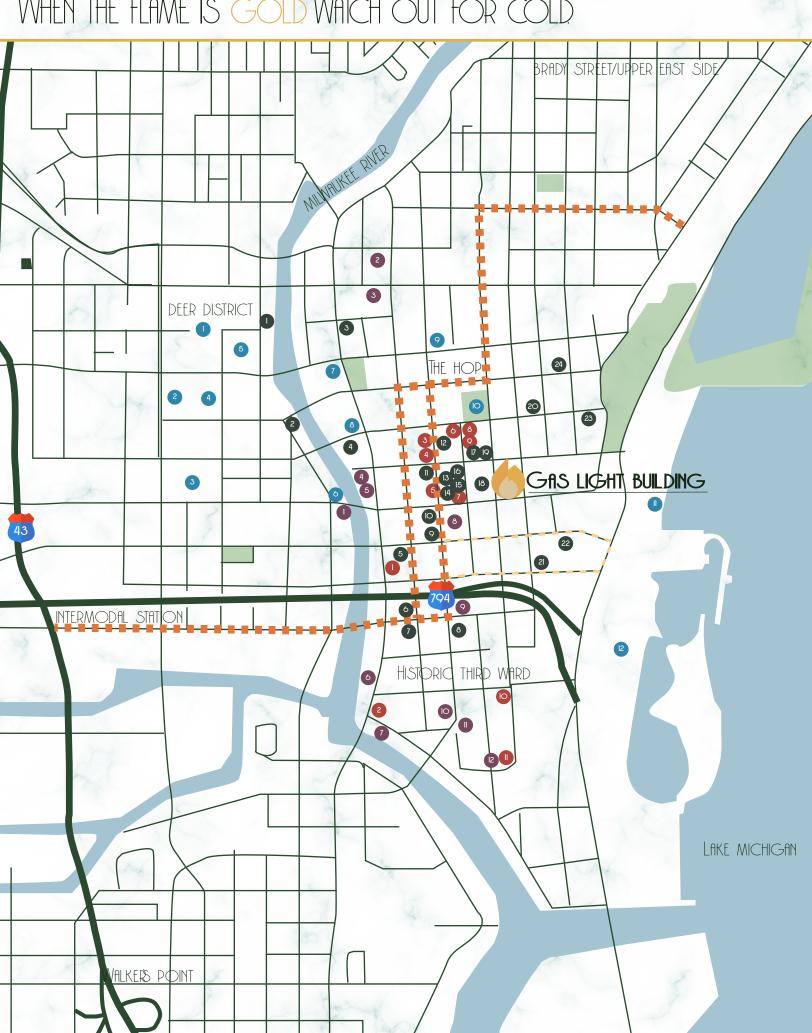

# NEARBY

### GRAB A BITE..

- ALE ASYLUM
- 2 BENIHANA
- 3 THE RUMPUS ROOM
- 4 SAFEHOUSE
- 5 SWINGIN' DOOR EXCHANGE
- MILWAUKEE PUBLIC MARKET
- 7 THE WICKED HOP
- **8** SMOKE SHACK
- THE SOUP HOUSE
- AMILINDA
- ZARLETTI
- 2 OUZO CAFE

- (3) CUBANITAS
- M BRUNCH
- **ID** CARNEVOR
- THIRD COAST PROVISIONS
- ARTISAN RAMEN
- **B** JAVA CORNER
- WARD'S HOUSE
- 20 BUCKLEY'S
- 2 STELLA VAN BURREN
- **22** RARE STEAKHOUSE
- 23 BACCHUS
- 24 FAIRGROUNDS COFFEE + TEA

### GO FOR A DRINK...

- FIRE ON WATER
- BUGSY'S SPEAKEASY
- MY OFFICE
- 4 XO COCKTAIL PARLOR
- 5 INDULGE WINE ROOM
- BAD GENIE

- BLU
- PLUM LOUNGE
- SPORT CLUB
- O CAMP BAR
- CAMPSITE 131

### **GREAT FOR ENTERTAINMENT..**

- FISERV FORUM
- MILLER HIGH LIFE THEATRE
- WISCONSIN CENTER
- UW-MILWAUKEE PANTHER ARENA
- 5 TURNER HALL BALLROOM
- RIVERSIDE THEATER

- MARCUS PERFORMING ARTS CENTER
- PABST THEATER
- MSOE ATHLETIC FIELD
- O CATHEDRAL SQUARE
- MILWAUKEE ART MUSEUM
- HENRY MAIER FESTIVAL GROUNDS

### **GET FIT...**

- PLANET FITNESS
- MSOE KERN CENTER
- WORKOUT BOSS
- MILWAUKEE ATHLETIC CLUB
- 5 GOLD'S GYM
- **1** THE BARRE CODE

- SPIRE FITNESS
- WISCONSIN ATHLETIC CLUB
- ORANGE THEORY
- MONKEY BAR GYM
- FITNESS TOGETHER THIRD WARD
- BEST FITNESS