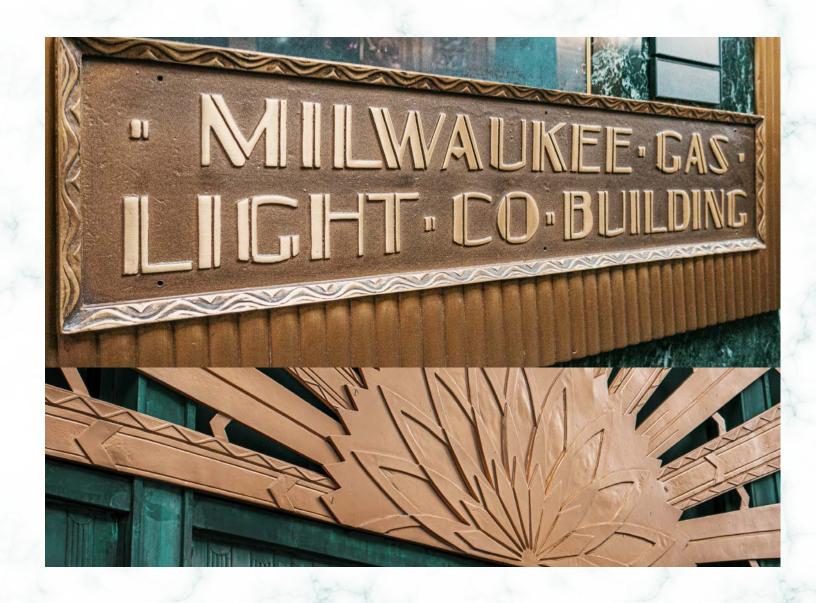

# THE LIGHT OF MILWHUKEE

The Gas Light Building is an iconic art deco landmark located in the heart of Downtown Milwaukee. As one of the most recognizable features in Milwaukee, a 21-foot weather beacon sits atop the building, signaling the weather forecast by its color and flicker. Completed in 1930, this attractive and historically significant 20-story office building boasts a prestigious Wisconsin Avenue address and offers excellent views of downtown Milwaukee, including Lake Michigan, Milwaukee Art Museum, and east and west along Wisconsin Avenue.

OFFICE SPRCE

133,984 SF

20-story Class A office building, 11,257 SF of office space available

ARCHITECTURE
ART-DECO

stately, historic art deco architecture