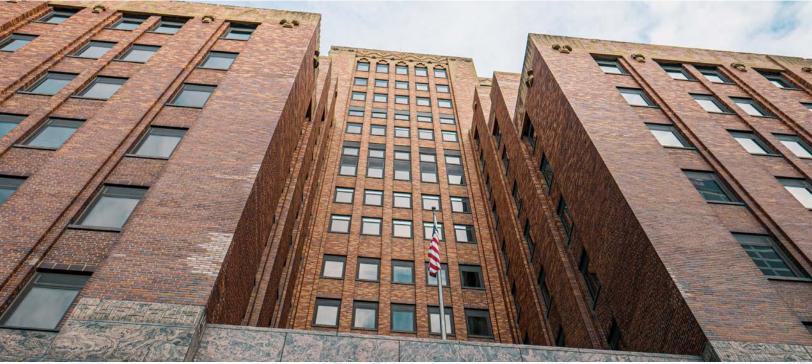

# The Gais ILugihit Building

# THE LIGHT OF MILWHUKEE

The Gas Light Building is an iconic art deco landmark located in the heart of Downtown Milwaukee. As one of the most recognizable features in Milwaukee, a 21-foot weather beacon sits atop the building, signaling the weather forecast by its color and flicker. Completed in 1930, this attractive and historically significant 20-story office building boasts a prestigious Wisconsin Avenue address and offers excellent views of downtown Milwaukee, including Lake Michigan, Milwaukee Art Museum, and east and west along Wisconsin Avenue.

### FLAME

21-FOOT FLAME

atop the building serves as a weather beacon

# "WHEN THE FLAME IS GOLD WATCH OUT FOR COLD"