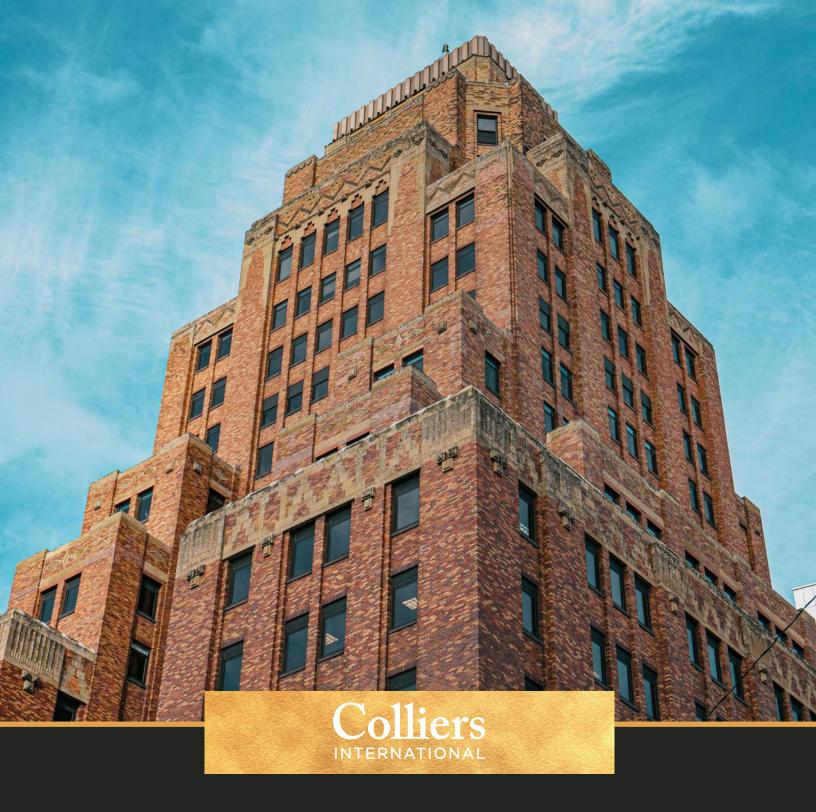

# THE LIGHT OF MILWHUKEE

The Gas Light Building is an iconic art deco landmark located in the heart of Downtown Milwaukee. As one of the most recognizable features in Milwaukee, a 21-foot weather beacon sits atop the building, signaling the weather forecast by its color and flicker. Completed in 1930, this attractive and historically significant 20-story office building boasts a prestigious Wisconsin Avenue address and offers excellent views of downtown Milwaukee, including Lake Michigan, Milwaukee Art Museum, and east and west along Wisconsin Avenue.