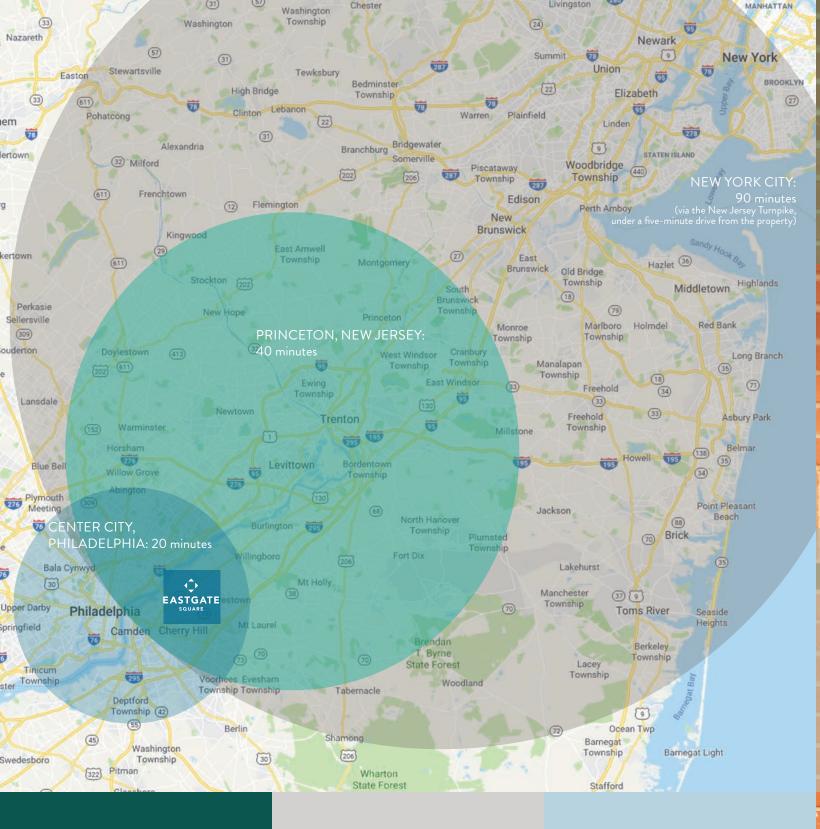

# EAST GATE SQUARE PUTS A FRESH PERSPECTIVE ON LIVING.

PERSPECTIVE IS ABOUT THE LOCATION. EAST GATE IS LOCATED INSIDE THE HEART OF THE REGION'S POPULAR RETAIL HUB, created by the New Jersey townships of Moorestown, Mount Laurel, Maple Shade, and Cherry Hill. It's conveniently positioned at the intersection of State Routes 38 & 73, with direct access and visibility from Interstate 295.

With combined traffic counts that soar to over 220,000 vehicles per day, this junction provides easy travel to and from major metro epicenters.